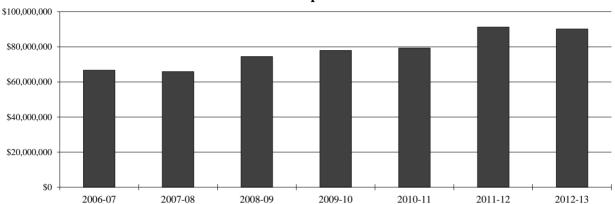

|                          | 2006-07      | 2007-08      | 2008-09      | 2009-10      | 2010-11      | 2011-12      | 2012-13      |
|--------------------------|--------------|--------------|--------------|--------------|--------------|--------------|--------------|
| Total Expenditures       | \$66,749,821 | \$65,894,656 | \$74,506,834 | \$77,967,928 | \$79,363,846 | \$91,302,783 | \$90,196,198 |
| Yearly Change            | -4.0%        | -1.3%        | 13.1%        | 4.6%         | 1.8%         | 15.0%        | -1.2%        |
| Instruction              | \$36,793,914 | \$37,463,280 | \$39,261,310 | \$44,391,552 | \$47,824,934 | \$50,842,806 | \$52,437,623 |
| Instructional Support    | \$3,451,006  | \$3,263,873  | \$3,483,702  | \$3,832,053  | \$4,373,785  | \$4,902,097  | \$5,227,238  |
| Student Services         | \$7,529,975  | \$6,732,791  | \$6,970,969  | \$7,376,495  | \$7,591,708  | \$8,042,323  | \$8,398,234  |
| College Support Services | \$9,734,222  | \$8,591,047  | \$12,416,662 | \$9,893,052  | \$10,070,458 | \$12,405,896 | \$14,280,278 |
| Plant Oper. & Maint.     | \$5,202,978  | \$5,201,166  | \$5,591,474  | \$5,631,630  | \$5,751,525  | \$5,958,143  | \$6,362,987  |
| Community Service        | \$0          | \$0          | \$0          | \$0          | \$0          | \$0          | \$0          |
| Financial Aid            | \$0          | \$0          | \$0          | \$0          | \$0          | \$0          | \$0          |
| Transfers                | \$4,037,726  | \$4,642,499  | \$6,782,717  | \$6,843,146  | \$3,751,436  | \$9,151,518  | \$3,489,838  |