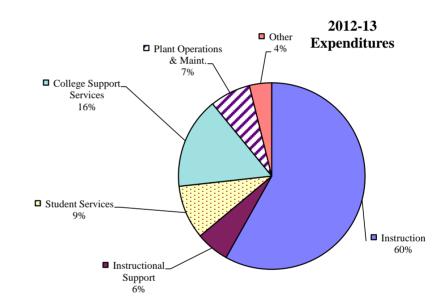

## **General Fund Expenditures**

**Instruction** includes direct costs of providing classes.

**Instructional Support** includes College Now program, OSBDCN, Distance Learning.

**Student Services** include Financial Aid Office, Athletics, The Torch, Counseling, Ernollment Svcs., Disability Resources.

**College Support Services** include Board of Education, Purchasing Svcs., Ofc. of the President, LCC Foundation, Downtown Ctr., College Finance, Information Technology.

Community Service includes KLCC.

|                          | 2006-07      | 2007-08      | 2008-09      | 2009-10      | 2010-11      | 2011-12      | 2012-13      |
|--------------------------|--------------|--------------|--------------|--------------|--------------|--------------|--------------|
| Total Expenditures       | \$66,749,821 | \$65,894,656 | \$74,506,834 | \$77,967,928 | \$79,363,846 | \$91,302,783 | \$90,196,198 |
| Yearly Change            | -4.0%        | -1.3%        | 13.1%        | 4.6%         | 1.8%         | 15.0%        | -1.2%        |
| Instruction              | \$36,793,914 | \$37,463,280 | \$39,261,310 | \$44,391,552 | \$47,824,934 | \$50,842,806 | \$52,437,623 |
| Instructional Support    | \$3,451,006  | \$3,263,873  | \$3,483,702  | \$3,832,053  | \$4,373,785  | \$4,902,097  | \$5,227,238  |
| Student Services         | \$7,529,975  | \$6,732,791  | \$6,970,969  | \$7,376,495  | \$7,591,708  | \$8,042,323  | \$8,398,234  |
| College Support Services | \$9,734,222  | \$8,591,047  | \$12,416,662 | \$9,893,052  | \$10,070,458 | \$12,405,896 | \$14,280,278 |
| Plant Oper. & Maint.     | \$5,202,978  | \$5,201,166  | \$5,591,474  | \$5,631,630  | \$5,751,525  | \$5,958,143  | \$6,362,987  |
| Community Service        | \$0          | \$0          | \$0          | \$0          | \$0          | \$0          | \$0          |
| Financial Aid            | \$0          | \$0          | \$0          | \$0          | \$0          | \$0          | \$0          |
| Transfers                | \$4,037,726  | \$4,642,499  | \$6,782,717  | \$6,843,146  | \$3,751,436  | \$9,151,518  | \$3,489,838  |