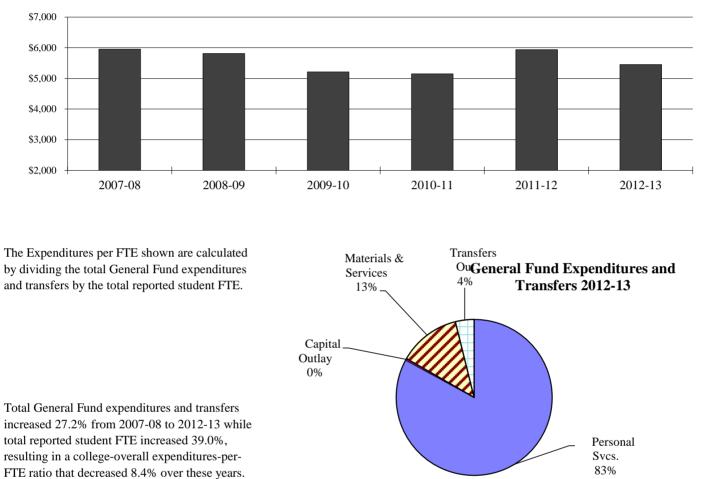

## Expenditures per FTE

## **Total General Fund Expenditures & Transfers per FTE**

|                          | 2007-08          | 2008-09          | 2009-10          | 2010-11          | 2011-12          | 2012-13          | % change ''07<br>08 to '12-13 |
|--------------------------|------------------|------------------|------------------|------------------|------------------|------------------|-------------------------------|
| Total General Fund       |                  |                  |                  |                  |                  |                  |                               |
| Expenditures & Transfers | \$<br>65,894,363 | \$<br>74,506,834 | \$<br>77,967,928 | \$<br>79,363,846 | \$<br>91,302,783 | \$<br>83,833,211 | 27.2%                         |
| Total Reported FTE       | 11,065           | 12,817           | 14,958           | 15,417           | 15,375           | 15,375           | 39.0%                         |
| Expended per FTE         | \$<br>5,955      | \$<br>5,813      | \$<br>5,213      | \$<br>5,148      | \$<br>5,938      | \$<br>5,453      | -8.4%                         |
| yearly change            | -0.2%            | -2.4%            | -10.3%           | -1.2%            | 15.4%            | -8.2%            |                               |
| Personal Services        | \$<br>52,521,484 | \$<br>56,563,833 | \$<br>59,685,745 | \$<br>64,713,738 | \$<br>72,106,455 | \$<br>71,168,750 | 35.5%                         |
| Materials & Services     | 8,456,009        | 10,682,849       | 10,876,306       | 10,326,311       | 9,724,249        | 8,847,894        | 4.6%                          |
| Capital Outlay           | 274,371          | 477,435          | 562,731          | 572,361          | 320,561          | 326,729          | 19.1%                         |
| Transfers Out            | 4,642,499        | 6,782,717        | 6,843,146        | 3,751,436        | 9,151,518        | 3,489,838        | -24.8%                        |

Source: Comprehensive Annual Financial Report (Schedule 1) and OCCURS Course files.

 $r:\profile\2012-13\financial\expenditures\_fte for web.xls$ 

Lane Community College Profile 2012-13