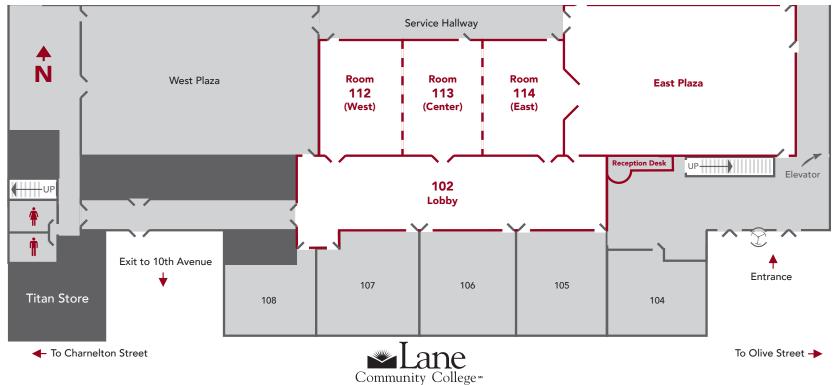

## CONFERENCE ROOM GUIDE

**CENTER** for Meeting & Learning

|                                         |                                 |                                | Dimensions |       | Classro | om Theater                                       | U-Shape | Crescent<br>Rounds ( | Conference<br>Boardroon | e<br>1) Receptio | Hollow<br><sup>n</sup> Square | Exhibit | Banquet<br>Rounds |  |
|-----------------------------------------|---------------------------------|--------------------------------|------------|-------|---------|--------------------------------------------------|---------|----------------------|-------------------------|------------------|-------------------------------|---------|-------------------|--|
| Facilities                              | Full Day<br>Rental<br>(4-9 Hrs) | Half Day<br>Rental<br>(<4 Hrs) |            |       | Front   | <ul> <li></li></ul>                              |         | 6 Tops               |                         | {`               |                               | ē       | 8 Tops            |  |
| <b>RECEPTION / EXHIBIT</b>              |                                 |                                |            |       |         |                                                  |         |                      |                         |                  |                               |         |                   |  |
| Lobby                                   | \$100                           | \$75                           | 22 x 75    | / 1,6 | 50      | Lobby rental for buffet, exhibit & registration. |         |                      |                         |                  |                               |         |                   |  |
| CONFERENCE ROOMS                        |                                 |                                |            |       |         |                                                  |         |                      |                         |                  |                               |         |                   |  |
| Rm 112 - West                           | \$300                           | \$225                          | 35 x 25    | / 8   | 75 24   | 60                                               | 16      | 30                   | 18                      | 85               | 8                             | 20      | 40                |  |
| Rm 113 - Center                         | \$300                           | \$225                          | 35 x 25    | / 8   | 75 24   | 60                                               | 16      | 30                   | 18                      | 85               | 8                             | 20      | 40                |  |
| Rm 114 - East                           | \$300                           | \$225                          | 35 x 25    | / 8   | 75 24   | 60                                               | 16      | 30                   | 18                      | 85               | 8                             | 20      | 40                |  |
| Rm 112,113,114 - West/Center/East       | \$850                           | \$640                          | 35 x 75    | / 2,6 | 25 80   | 180                                              |         | 102                  |                         | 260              | 30                            |         | 136               |  |
| 2 Rooms Combined                        | \$575                           | \$430                          | 35 x 50    | / 1,7 | 50 48   | 130                                              | 24      | 60                   |                         | 175              | 18                            | 30      | 80                |  |
| East Plaza* - Add-on to any room rental | \$150                           | \$110                          | 35 x 50    | / 1,7 | 50 48   | 130                                              | 24      | 60                   |                         | 175              | 18                            | 30      | 80                |  |

\* Open outdoor space

Room capacities are subject to change based on A/V, staging, dancefloor, etc.