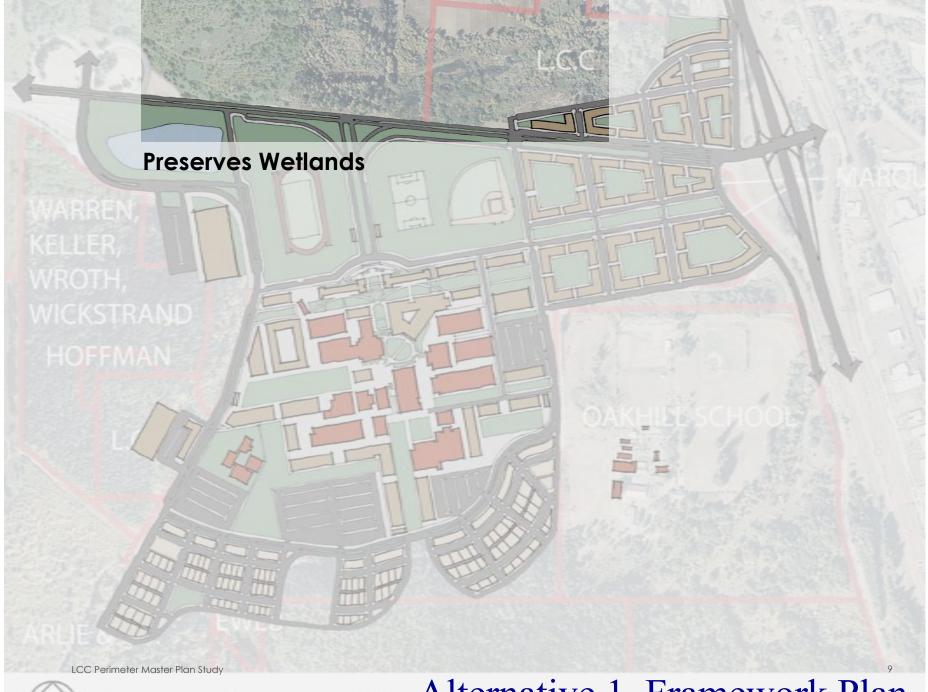

rganized around equitable accessibility contributing to a complete community.





### **Precedent Studies**

Students traveled to community colleges in Washington, Oregon, and California to learn how other campuses use land and generate revenue.

- On-Campus Housing
- Curriculum-Related Businesses



## Collaborative Workshops

#### **KEY IDEAS**

- Connect to other LCC parcels
- Develop along 30th Avenue
- Provide more campus green spaces
- Allow for housing of various types
- Improve wayfinding throughout campus
- Connect new facilities to educational program
- Look for alternative parking solutions
- Consider revisions to campus core that improve civic structure





## Community Survey

Sent to 14,000 emails; 1,454 completed surveys Would you consider living on or near campus?



































- Campus quads improve wayfinding and accessibility
- On-campus housing reduces parking needs on campus
- Could reduce carbon emissions by over 1M pounds per year
- Up to 5.1 million sq. ft. of new buildings and over 2,000 new parking spaces
- Medians in roads and bioswales in parking lots allow paved surfaces to mitigate the stormwater they create

n) =

## Testing the Plan















# LCC Perimeter Master Plan

Framework Plan Update

May 2010

The University of Oregon Urban Design Lab