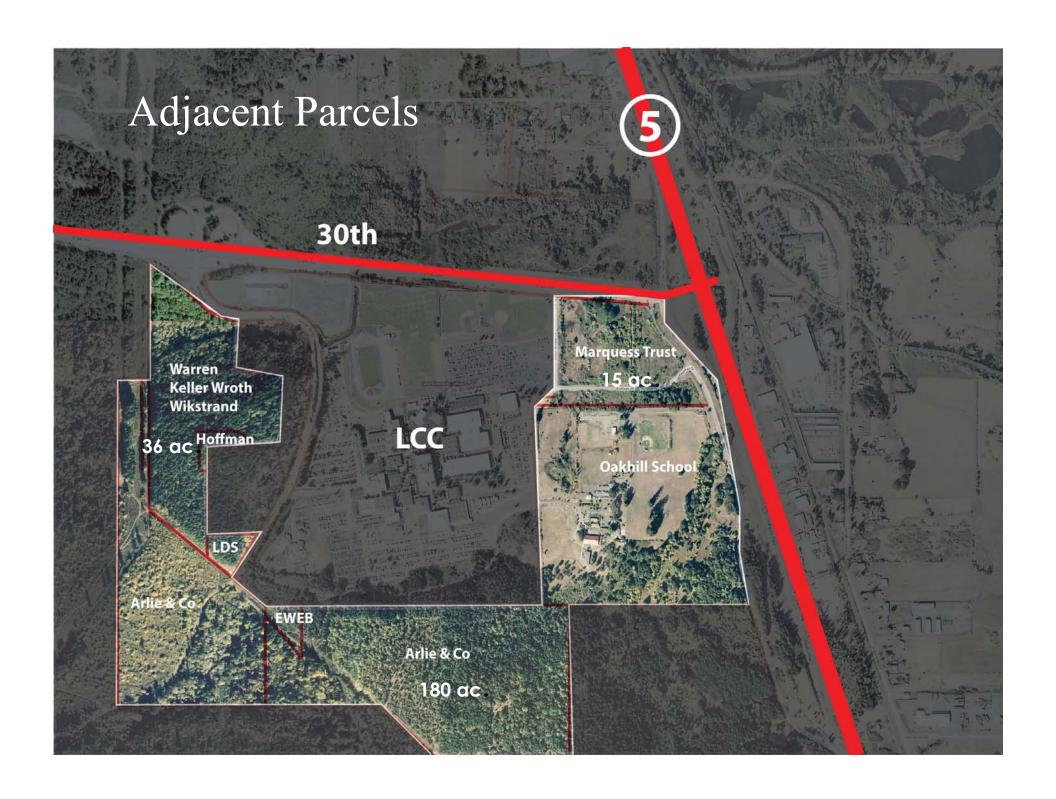

## Scope

Prepare a perimeter master plan for LCC that uses the land as a resource to support the educational mission of the institution.

To create a campus that has appropriate infrastructure that fosters educational excellence through sustainable building and landscape practices organized around equitable accessibility contributing to a complete community.