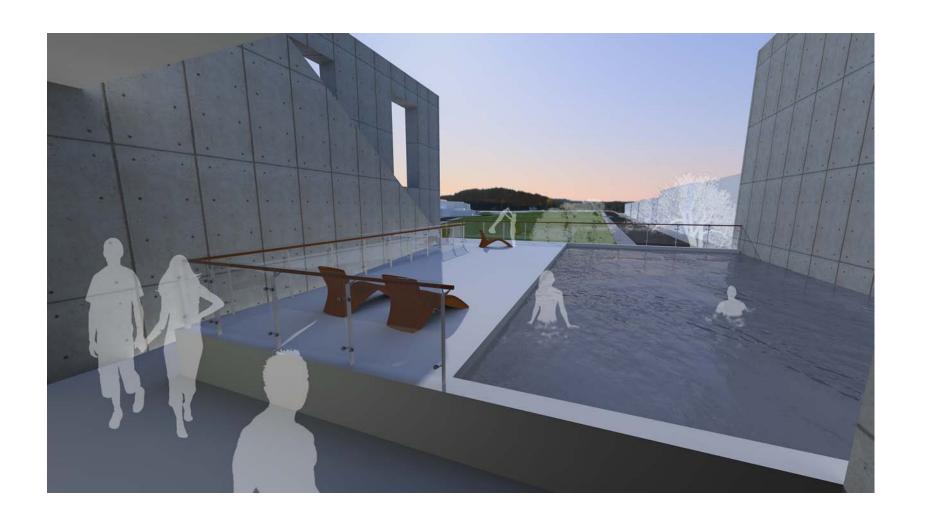

rovide more campus green spaces
- Allow for housing of various types
- Improve wayfinding throughout campus
- Connect new facilities to educational program
- Look for alternative parking solutions
- Consider revisions to campus core that improve civic structure





## Community Survey

Sent to 14,000 emails; 1,454 completed surveys Would you consider living on or near campus?



































- Campus quads improve wayfinding and accessibility
- On-campus housing reduces parking needs on campus
- Could reduce carbon emissions by over 1M pounds per year
- Up to 5.1 million sq. ft. of new buildings and over 2,000 new parking spaces
- Medians in roads and bioswales in parking lots allow paved surfaces to mitigate the stormwater they create

n) =

## Testing the Plan















# LCC Perimeter Master Plan

Framework Plan Update

May 2010

The University of Oregon Urban Design Lab