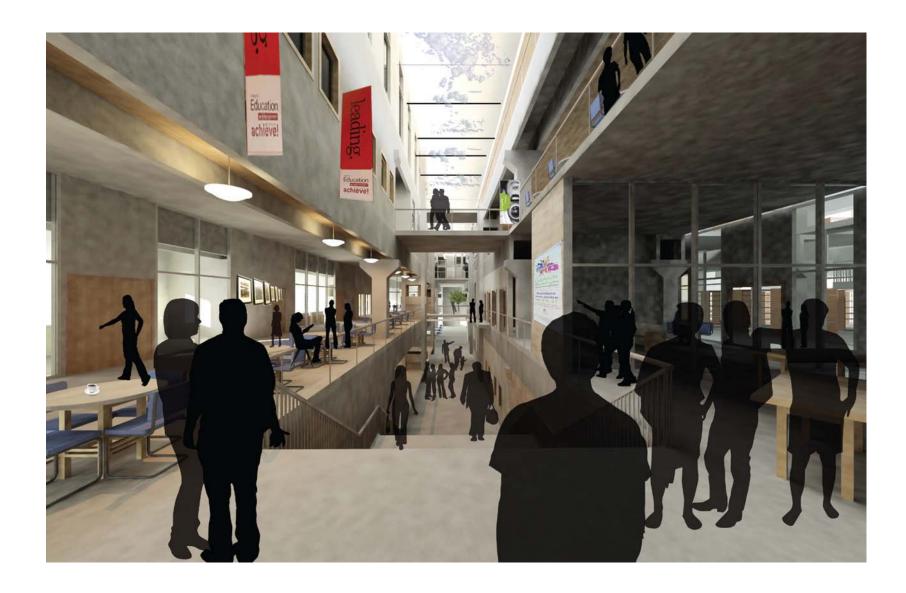

vide more campus green spaces
- Allow for housing of various types
- Improve wayfinding throughout campus
- Connect new facilities to educational program
- Look for alternative parking solutions
- Consider revisions to campus core that improve civic structure





## Community Survey

Sent to 14,000 emails; 1,454 completed surveys Would you consider living on or near campus?



































- Campus quads improve wayfinding and accessibility
- On-campus housing reduces parking needs on campus
- Could reduce carbon emissions by over 1M pounds per year
- Up to 5.1 million sq. ft. of new buildings and over 2,000 new parking spaces
- Medians in roads and bioswales in parking lots allow paved surfaces to mitigate the stormwater they create

n) =

## Testing the Plan















# LCC Perimeter Master Plan

Framework Plan Update

May 2010

The University of Oregon Urban Design Lab