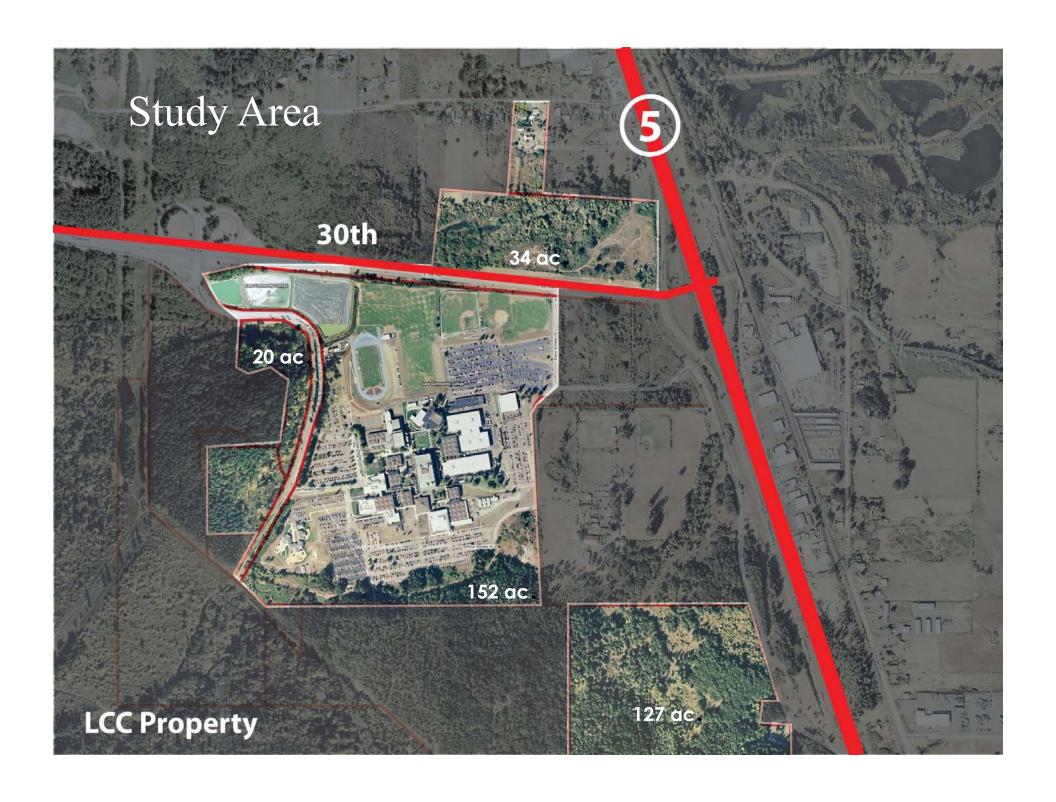

## Scope

Prepare a perimeter master plan for LCC that uses the land as a resource to support the educational mission of the institution.

To create a campus that has appropriate infrastructure that fosters educational excellence through sustainable building and landscape practices organized around equitable accessibility contributing to a complete community.