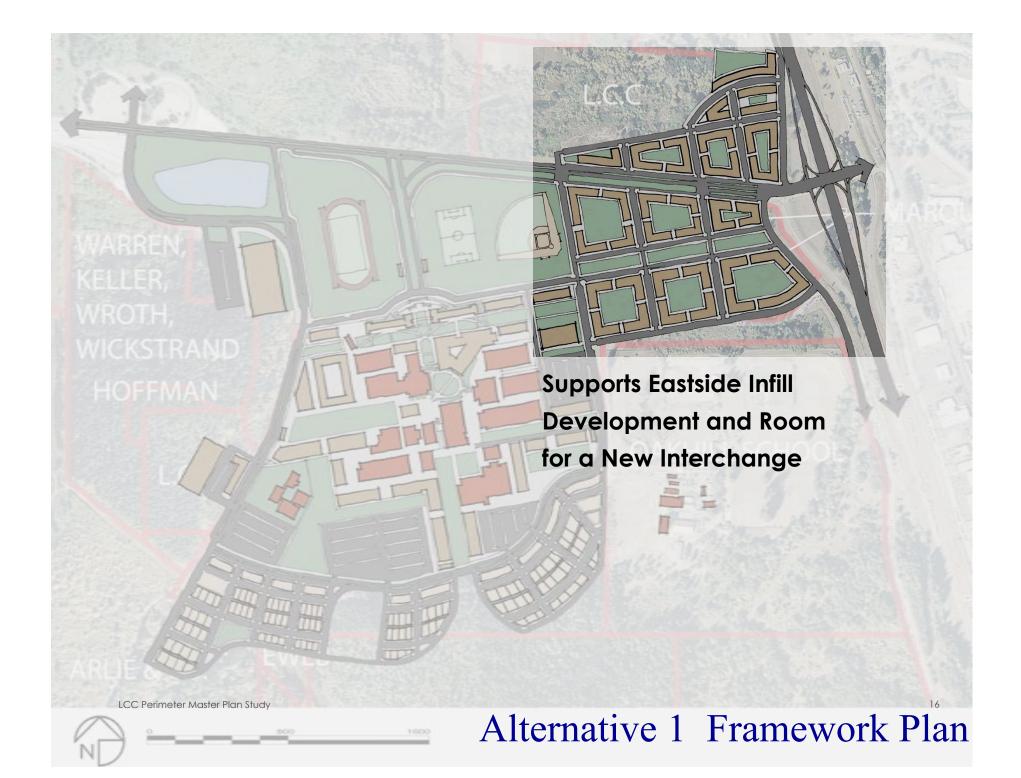

#### **KEY IDEAS**

- Connect to other LCC parcels
- Develop along 30th Avenue
- Provide more campus green spaces
- Allow for housing of various types
- Improve wayfinding throughout campus
- Connect new facilities to educational program
- Look for alternative parking solutions
- Consider revisions to campus core that improve civic structure

## Community Survey

Sent to 14,000 emails; 1,454 completed surveys Would you consider living on or near campus?

- Campus quads improve wayfinding and accessibility
- On-campus housing reduces parking needs on campus
- Could reduce carbon emissions by over 1M pounds per year
- Up to 5.1 million sq. ft. of new buildings and over 2,000 new parking spaces
- Medians in roads and bioswales in parking lots allow paved surfaces to mitigate the stormwater they create