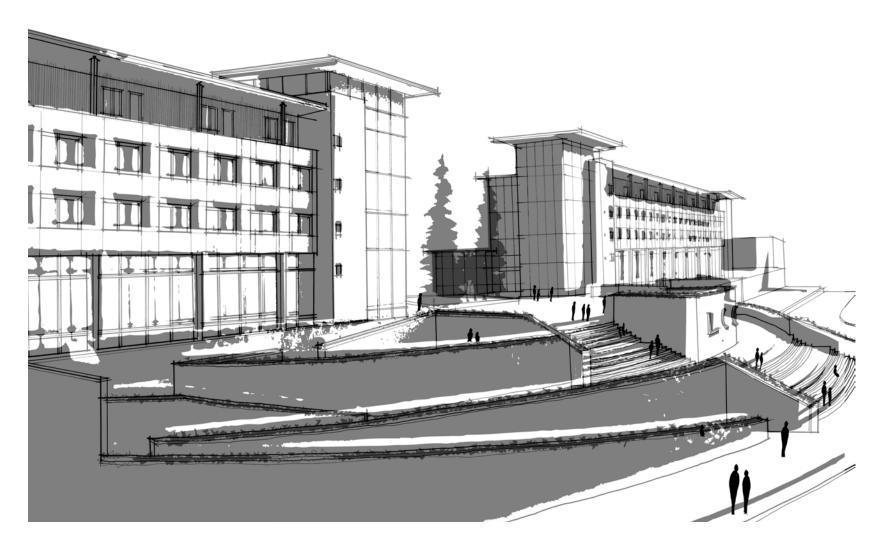

- Provide more campus green spaces
- Allow for housing of various types
- Improve wayfinding throughout campus
- Connect new facilities to educational program
- Look for alternative parking solutions
- Consider revisions to campus core that improve civic structure





## Community Survey

Sent to 14,000 emails; 1,454 completed surveys Would you consider living on or near campus?



































- Campus quads improve wayfinding and accessibility
- On-campus housing reduces parking needs on campus
- Could reduce carbon emissions by over 1M pounds per year
- Up to 5.1 million sq. ft. of new buildings and over 2,000 new parking spaces
- Medians in roads and bioswales in parking lots allow paved surfaces to mitigate the stormwater they create

n) =

## Testing the Plan















# LCC Perimeter Master Plan

Framework Plan Update

May 2010

The University of Oregon Urban Design Lab