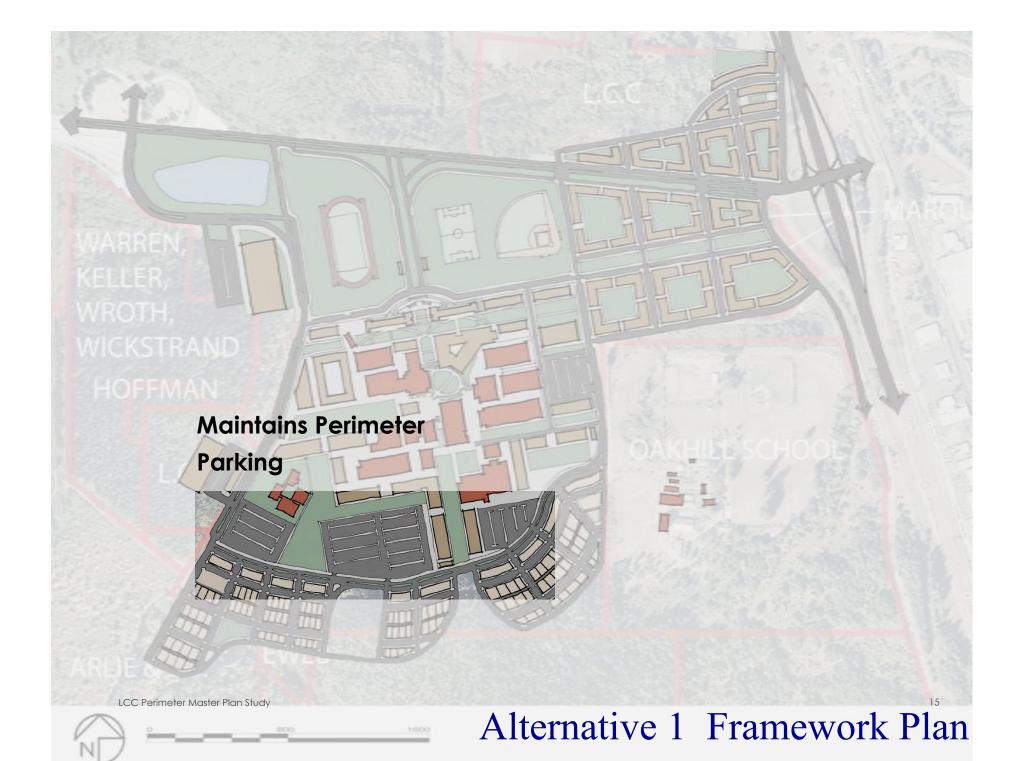

#### **KEY IDEAS**

- Connect to other LCC parcels
- Develop along 30th Avenue
- Provide more campus green spaces
- Allow for housing of various types
- Improve wayfinding throughout campus
- Connect new facilities to educational program
- Look for alternative parking solutions
- Consider revisions to campus core that improve civic structure

## Community Survey

Sent to 14,000 emails; 1,454 completed surveys Would you consider living on or near campus?

- Campus quads improve wayfinding and accessibility
- On-campus housing reduces parking needs on campus
- Could reduce carbon emissions by over 1M pounds per year
- Up to 5.1 million sq. ft. of new buildings and over 2,000 new parking spaces
- Medians in roads and bioswales in parking lots allow paved surfaces to mitigate the stormwater they create