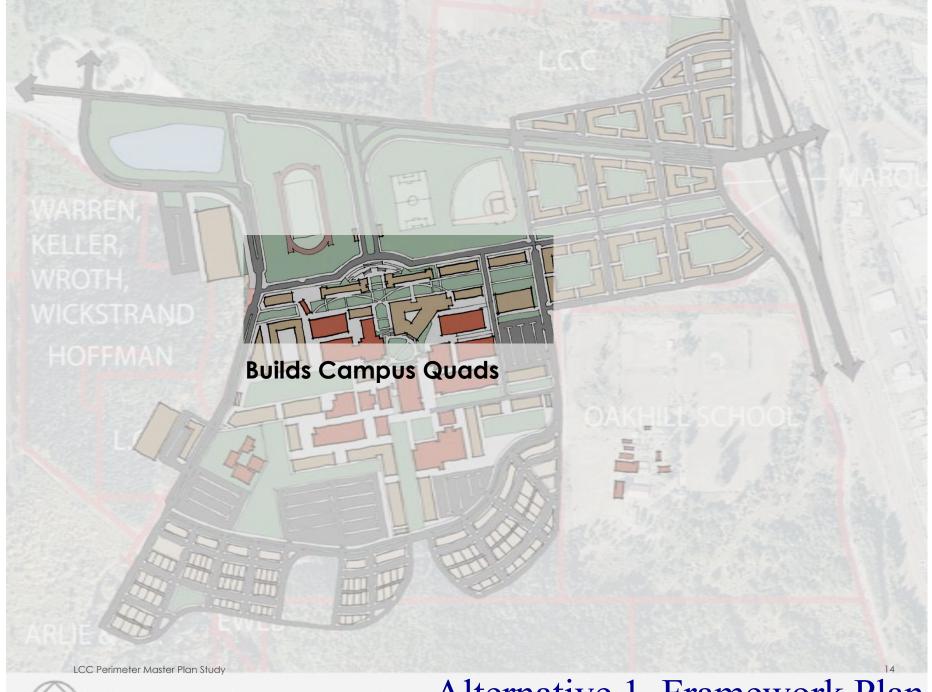

#### **KEY IDEAS**

- Connect to other LCC parcels
- Develop along 30th Avenue
- Provide more campus green spaces
- Allow for housing of various types
- Improve wayfinding throughout campus
- Connect new facilities to educational program
- Look for alternative parking solutions
- Consider revisions to campus core that improve civic structure

## Community Survey

Sent to 14,000 emails; 1,454 completed surveys Would you consider living on or near campus?

- Campus quads improve wayfinding and accessibility
- On-campus housing reduces parking needs on campus
- Could reduce carbon emissions by over 1M pounds per year
- Up to 5.1 million sq. ft. of new buildings and over 2,000 new parking spaces
- Medians in roads and bioswales in parking lots allow paved surfaces to mitigate the stormwater they create