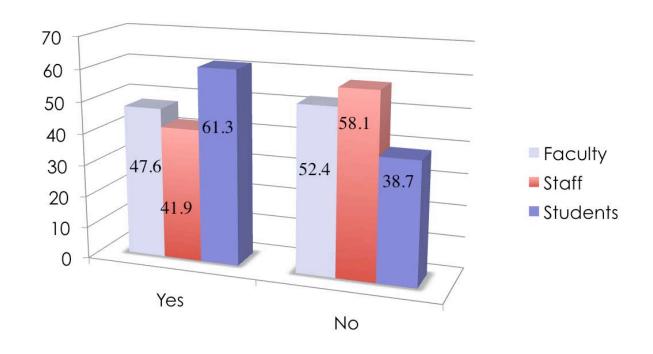

## Community Survey

Sent to 14,000 emails; 1,454 completed surveys Would you consider living on or near campus?

- Campus quads improve wayfinding and accessibility
- On-campus housing reduces parking needs on campus
- Could reduce carbon emissions by over 1M pounds per year
- Up to 5.1 million sq. ft. of new buildings and over 2,000 new parking spaces
- Medians in roads and bioswales in parking lots allow paved surfaces to mitigate the stormwater they create