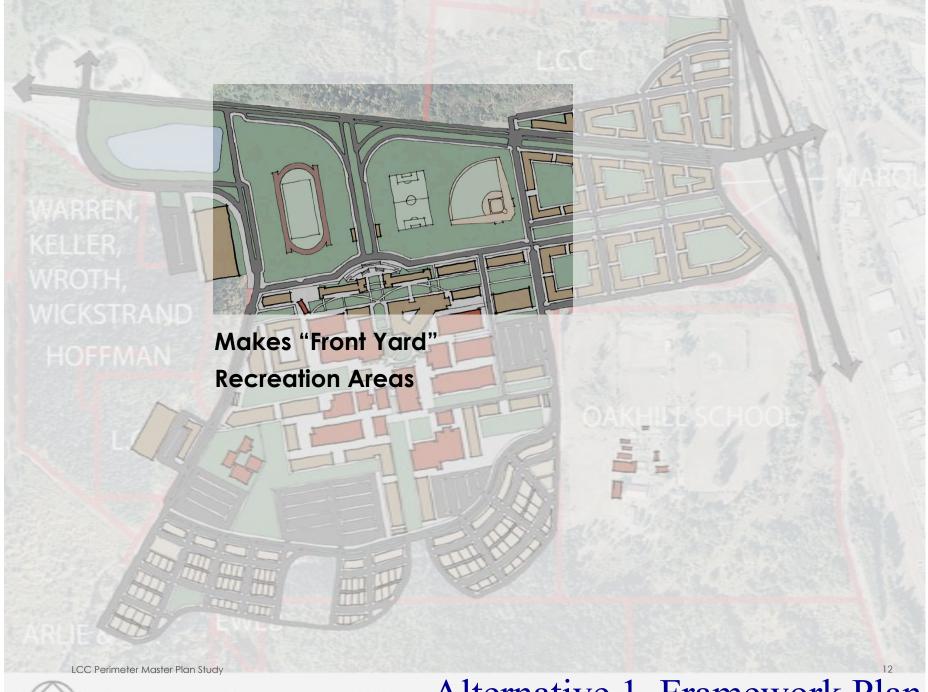

round equitable accessibility contributing to a complete community.





### **Precedent Studies**

Students traveled to community colleges in Washington, Oregon, and California to learn how other campuses use land and generate revenue.

- On-Campus Housing
- Curriculum-Related Businesses



## Collaborative Workshops

#### **KEY IDEAS**

- Connect to other LCC parcels
- Develop along 30th Avenue
- Provide more campus green spaces
- Allow for housing of various types
- Improve wayfinding throughout campus
- Connect new facilities to educational program
- Look for alternative parking solutions
- Consider revisions to campus core that improve civic structure





## Community Survey

Sent to 14,000 emails; 1,454 completed surveys Would you consider living on or near campus?



































- Campus quads improve wayfinding and accessibility
- On-campus housing reduces parking needs on campus
- Could reduce carbon emissions by over 1M pounds per year
- Up to 5.1 million sq. ft. of new buildings and over 2,000 new parking spaces
- Medians in roads and bioswales in parking lots allow paved surfaces to mitigate the stormwater they create

n) =

## Testing the Plan















# LCC Perimeter Master Plan

Framework Plan Update

May 2010

The University of Oregon Urban Design Lab