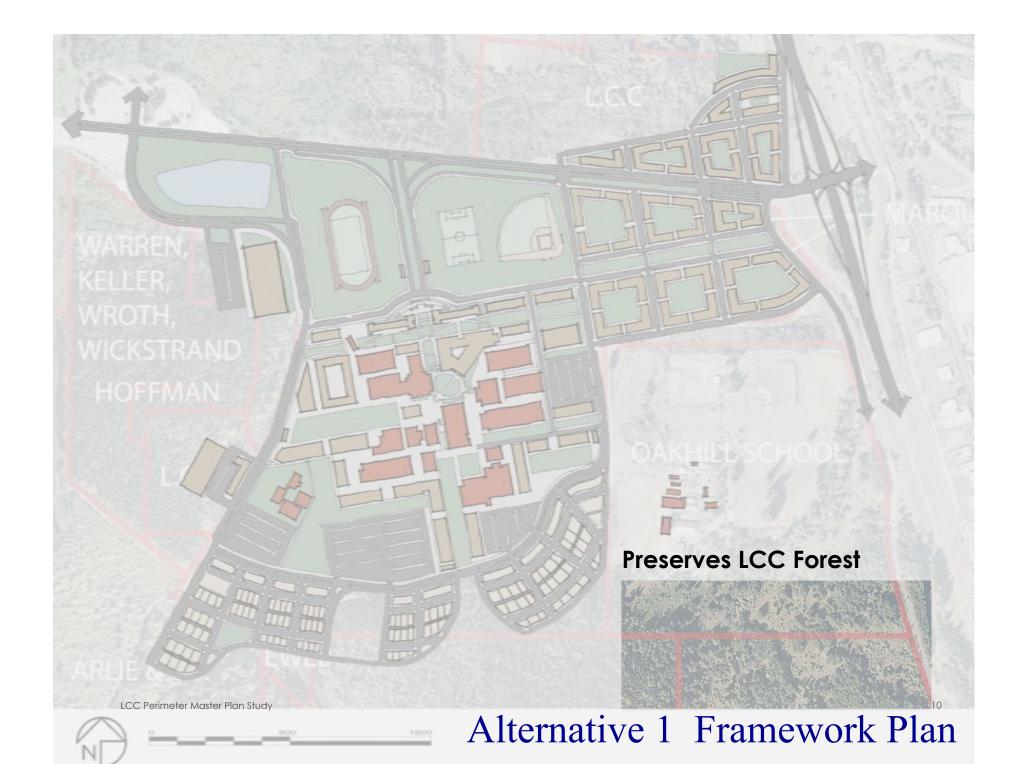

ized around equitable accessibility contributing to a complete community.





### **Precedent Studies**

Students traveled to community colleges in Washington, Oregon, and California to learn how other campuses use land and generate revenue.

- On-Campus Housing
- Curriculum-Related Businesses



## Collaborative Workshops

#### **KEY IDEAS**

- Connect to other LCC parcels
- Develop along 30th Avenue
- Provide more campus green spaces
- Allow for housing of various types
- Improve wayfinding throughout campus
- Connect new facilities to educational program
- Look for alternative parking solutions
- Consider revisions to campus core that improve civic structure





## Community Survey

Sent to 14,000 emails; 1,454 completed surveys Would you consider living on or near campus?



































- Campus quads improve wayfinding and accessibility
- On-campus housing reduces parking needs on campus
- Could reduce carbon emissions by over 1M pounds per year
- Up to 5.1 million sq. ft. of new buildings and over 2,000 new parking spaces
- Medians in roads and bioswales in parking lots allow paved surfaces to mitigate the stormwater they create

n) =

## Testing the Plan















# LCC Perimeter Master Plan

Framework Plan Update

May 2010

The University of Oregon Urban Design Lab